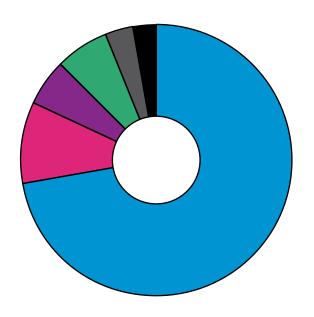

## TOTAL TURNOVER FROM INDUSTRIAL SECTOR

9,5 BN €

-2% COMPARED TO PREVIOUS YEAR

|        | INDUSTRY 6,9 BN   7 340                                                  | iii   |
|--------|--------------------------------------------------------------------------|-------|
| 4,6 BN | Manufacture of basic metals                                              | 2 420 |
| 1,1 BN | Manufacture of paper and paper products                                  | 870   |
| 365 MM | Manufacture of motor vehicles, trailers and semi-trailers                | 410   |
| 205 MM | Manufacture of wood, and wood and cork products                          | 560   |
| 189 MM | Repair, maintenance and installation services of machinery and equipment | 950   |

#### CONSTRUCTION 913 MM | 4 810

MINING & QUARRYING 526 MM | 1910

Electricity, gas, steam and air conditioning supply, water supply, sewerage, waste management and remediation activities

#### WAREHOUSING, DESIGNING & TESTING 321 MM | 1780

Warehousing and support activities for transportation, architectural and engineering activities, technical testing and analysis

FORESTRY & LOGGING 258 MM | 960