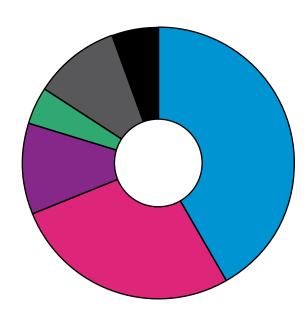

# TOTAL NUMBER OF INDUSTRIAL SECTOR PERSONNEL

**17 600** 

+3% COMPARED TO PREVIOUS YEAR

Source: Statistics Finland, Regional statistics on entrepreneurial activity, incl. Standard Industrial Classes A02 Forestry and logging, B:Mining and quarrying, C:Manufacturing, D:Electricity, gas, steam and air conditioning supply, E: Water supply; sewerage, waste management and remediation activities, F: Construction, H52 Warehousing and support activities for transportation; M71 Architectural and engineering activities; technical testing and analysis. The number of personnel includes employees and entrepreneurs; hired personnel in person-years. Jobs: Statistics Finland, Employment Statistics. Exports: Customs Finland - Foreign trade in goods by province.